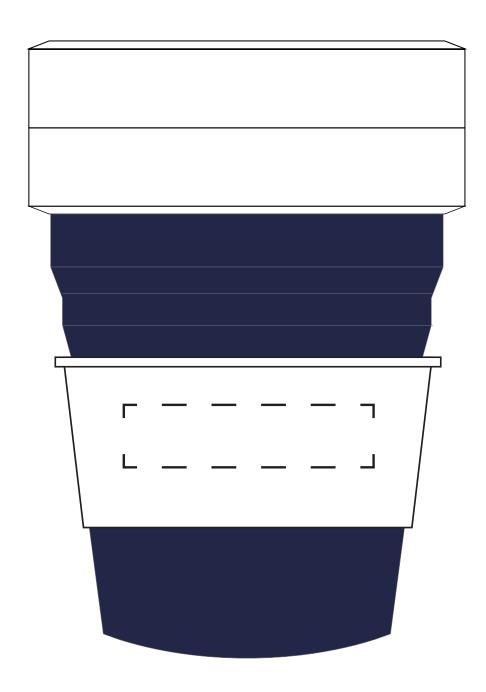

| <b>ORIENT</b> COLLECTION F       | Foldable Coffee Cup KKUP11           |                                                           |
|----------------------------------|--------------------------------------|-----------------------------------------------------------|
| Order No:                        | Repeat order, New order Previous PO: | Sample Options:  Physical sample needed                   |
| Item Size : 9cm(d) x 12cm(h)     |                                      | (extra 1week and AU\$65.00 cost)  Sample Image needed     |
| Max Print Size : 4cm(d) x 1cm(h) | Factory sample supplied              | ☐ No sample needed (Direct product from artwork approval) |
| Qty: Actual Print Size:          | Note:                                | ☐ Approved ☐ Alterations as marked                        |
| Item colour:                     |                                      | Name:                                                     |
| Print colour:                    |                                      | Company:                                                  |
| Print sides:                     |                                      | Signed:                                                   |
|                                  |                                      | Date:                                                     |