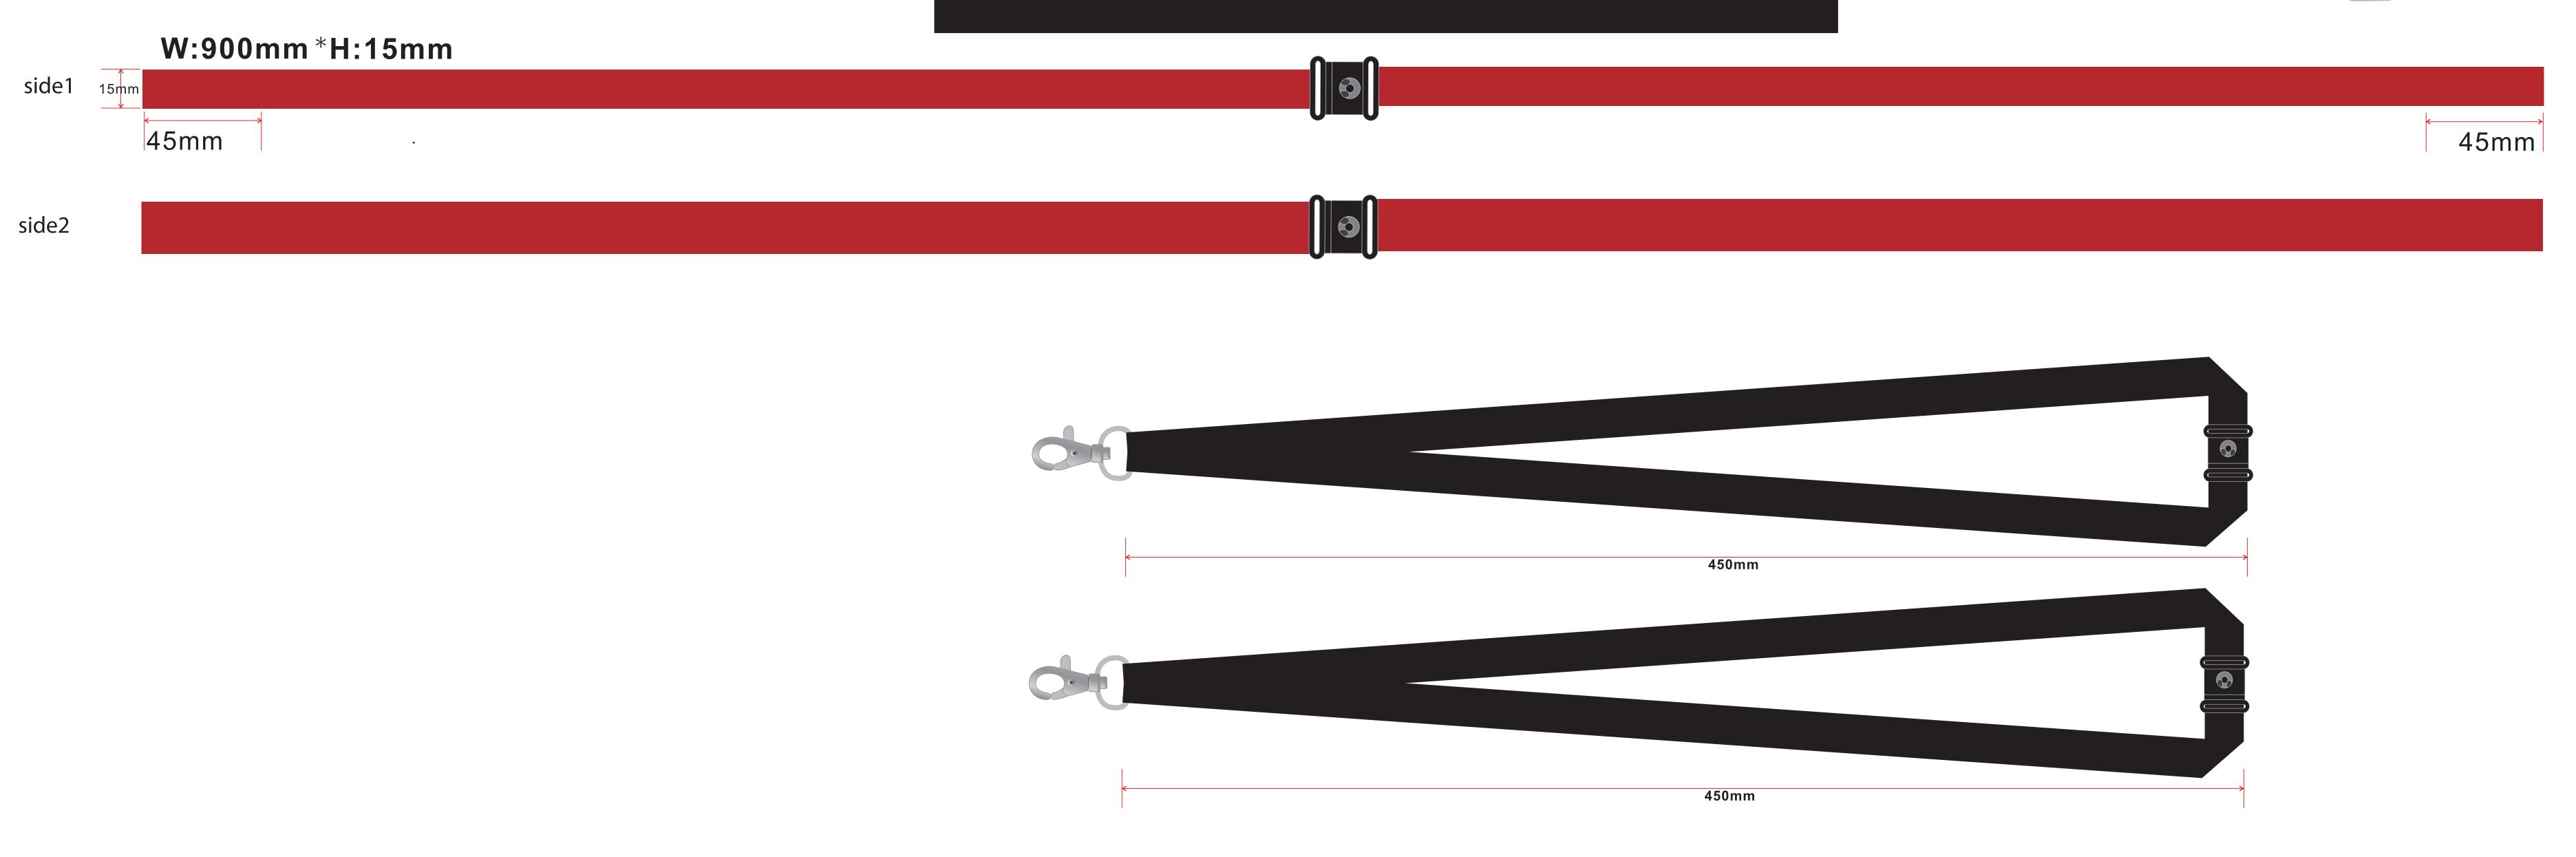

| ORIENT                  | LANY02 - Flat Ribbed Lar             | nyard With Swivel Clip                                      |
|-------------------------|--------------------------------------|-------------------------------------------------------------|
| Order No:               | Repeat order, New order Previous PO: | Sample Options:  Physical sample needed                     |
| Qty:                    |                                      | (extra 1week and AU\$65.00 cost)                            |
| Item Size : 15mm x900mm |                                      | Sample Image needed                                         |
| Actual Print Size:      | Factory sample supplied              | No sample needed     (Direct product from artwork approval) |
| Item colour:            | Note:                                | ☐ Approved ☐ Alterations as marked                          |
| Print colour:           |                                      | Name:                                                       |
| Print sides:            |                                      | Company:                                                    |
|                         |                                      | Signed:                                                     |
|                         |                                      | Date:                                                       |