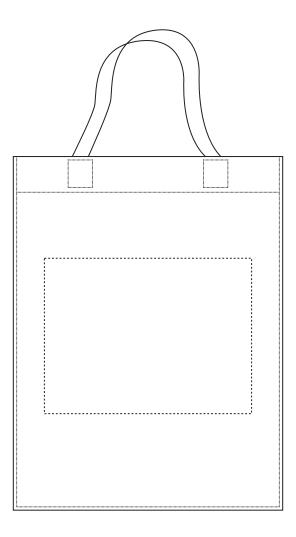

Product: NWTB2904 Legend Heat Sealed Non Woven Tote

Item Size: 26cm (w) x 34cm (h)

Print Size: 20cm (w) x 15cm (h)

| Order No:          |  |
|--------------------|--|
| Item Color:        |  |
|                    |  |
| Actual Print Size: |  |
|                    |  |