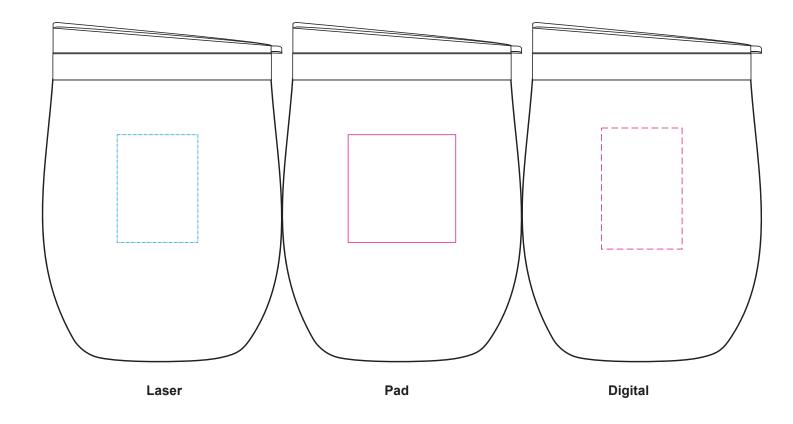

Product: OC0441 - Cascade Coffee Cup

Laser Item Size: 350ml Print Size: Print Area: 30mmL x 40mmH

Print Area: 40mmL x 40mmH

**Digital - Min Thickness required is 0.3mm** Print Area: 30mmL x 45mmH

| Order No:<br>Item Color:                              | Qty: Print PMS Color(s): |
|-------------------------------------------------------|--------------------------|
| Actual Print Size:                                    |                          |
| Artwork Approval:  ☐ Approved ☐ Alterations as marked |                          |
| Name:                                                 | Signed:                  |