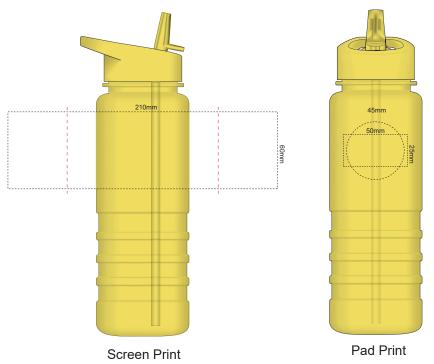

(centre artwork to the red line)

Product: OC105285 750ml Triton Colour Sports Bottle

| Item Size: 7.5cm | (w) x 23.5cm (l | h) |
|------------------|-----------------|----|
|------------------|-----------------|----|

Print Size: Pad Print Screen Print 21cm x 6cm

4.5cm Dia/ 5cm x 2.5cm

| Order No:   |
|-------------|
| Item Color: |

Qty:

Print PMS Color(s):

Actual Print Size:

| Artwork Approval:              |         |  |
|--------------------------------|---------|--|
| Approved Alterations as marked |         |  |
| Name:                          | Signed: |  |
| Company:                       | Date:   |  |
|                                |         |  |