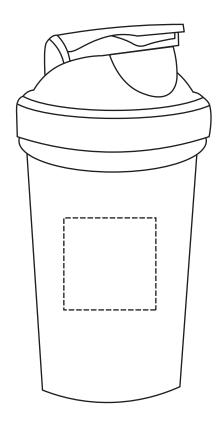

Product: 400ML Small Fitness Shaker OC113111

| Item Size: 8.5cm W x 17cm H                           | Print Size: 4cm W x 4cm H |
|-------------------------------------------------------|---------------------------|
|                                                       | Qty: Print PMS Color(s):  |
| Actual Print Size:                                    |                           |
| Artwork Approval:  ☐ Approved ☐ Alterations as marked |                           |
| Name:                                                 | Signed:                   |
| Company:                                              | Date:                     |