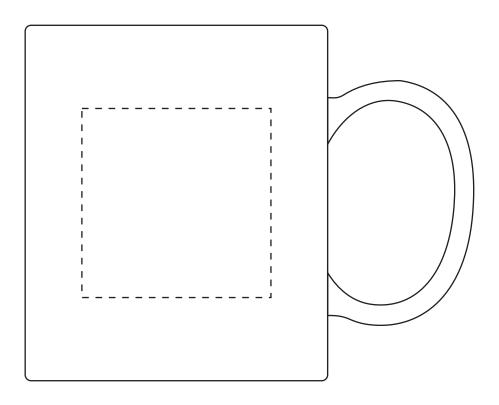

## Product: 350ml Bamboo Coffee Mug OC117268

| Item Size:                         | Print Size:         |
|------------------------------------|---------------------|
| 9.2cm H x 8.2cm Dia                | 5cm W x 5cm H       |
|                                    |                     |
|                                    |                     |
|                                    |                     |
|                                    | Qty:                |
| Item Color:                        | Print PMS Color(s): |
|                                    |                     |
|                                    |                     |
| Actual Print Size:                 |                     |
|                                    |                     |
|                                    |                     |
| Artwork Approval:                  |                     |
| ☐ Approved ☐ Alterations as marked |                     |
| Name:                              | Signed:             |
| Company:                           | Date:               |
|                                    |                     |