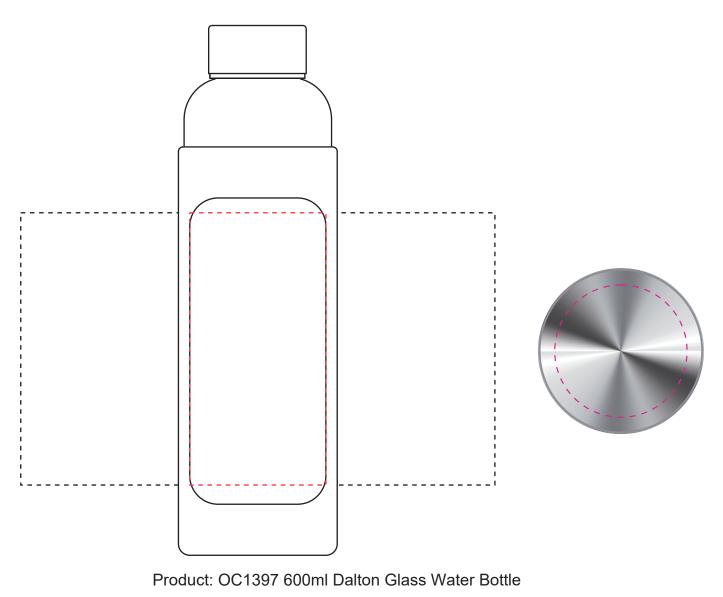

Screen

Print Area: 60 mmL x 120mmH

Print Size: Roll

Print Area: 209mmL x 120mmH

Laser

Print Area: 35mm Diameter

| Order No:<br>Item Color:           | Qty: Print PMS Color(s): |
|------------------------------------|--------------------------|
| Actual Print Size:                 |                          |
| Artwork Approval:                  |                          |
| ☐ Approved ☐ Alterations as marked |                          |
| Name:                              | Signed:                  |
| Company:                           | Date:                    |