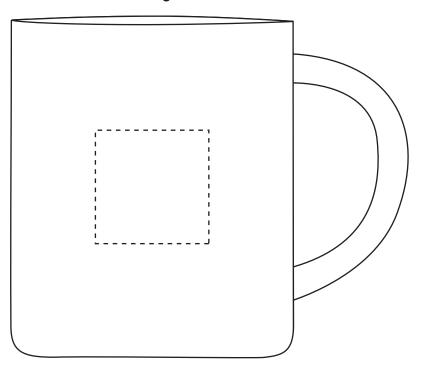

## **Laser Engraved**

Product: OC862 300ml D-Wall Stainless Steel Mug

Item Size: 7.5cm (w) x 9cm (h) Print Size: 3cm (w) x 3cm (h)

| Order No:                          | Qty:                |
|------------------------------------|---------------------|
| Item Color:                        | Print PMS Color(s): |
|                                    |                     |
| Actual Print Size:                 |                     |
|                                    |                     |
| Artwork Approval:                  |                     |
| ☐ Approved ☐ Alterations as marked |                     |
| Name:                              | Signed:             |