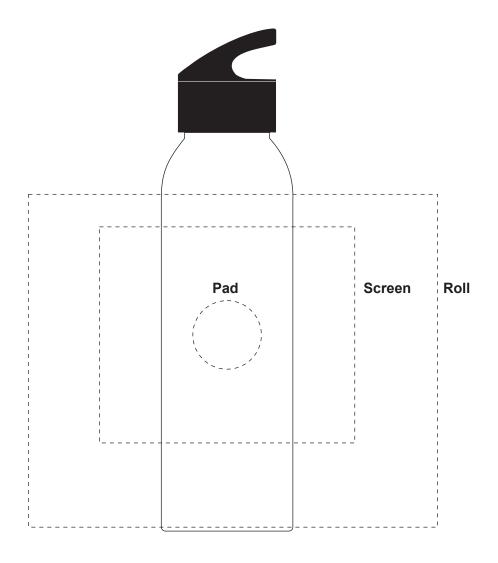

Product: OCDH2904 700ml Triton Performance Bottle

Screen

Print Area: 130 mmLx 110mmH

Item Size: 255mm H x 65 mm Dia Print Size:

Roll

Print Area: 209mmL x 170mmH

**Pad** 

Print Area: 35mm Diameter