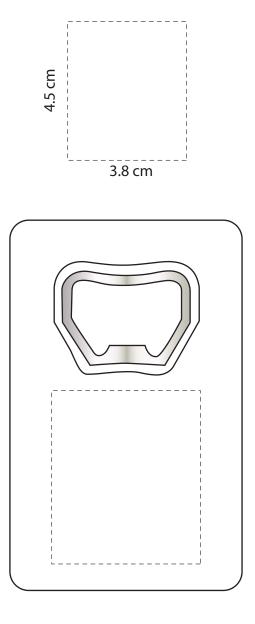

| Item Size: 5.1 o | cm (w) x | : 9.5 cm | (h) |
|------------------|----------|----------|-----|
|------------------|----------|----------|-----|

Print Size: 3.8 cm (w) x 4.5 cm (h)

Order No: Item Color: Qty: Print PMS Color(s):