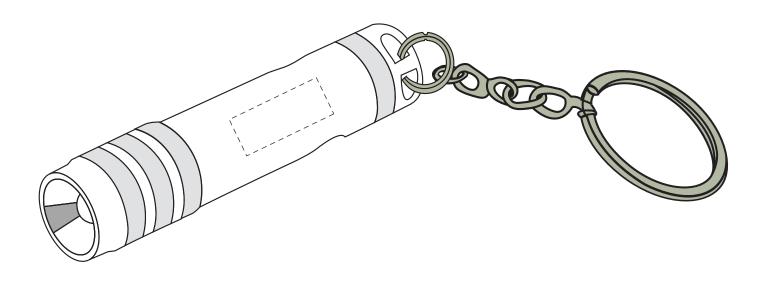

Product: PH139 - Versa Aluminum LED Key Light with Bottle Opener

| Item Size: 6 cm (h)                | Print Size: 1.9 cm (w) x 0.8 cm (h) |
|------------------------------------|-------------------------------------|
| Order No:<br>Item Color:           | Qty:<br>Print PMS Color(s):         |
| Actual Print Size:                 |                                     |
| Artwork Approval:                  |                                     |
| ☐ Approved ☐ Alterations as marked |                                     |
| Name:                              | Signed:                             |