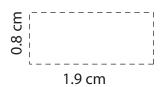

Product: PH139 - Versa Aluminum LED Key Light with Bottle Opener

| Item Size: 6 cm (h)                | Print Size: 1.9 cm (w) x 0.8 cm (h) |
|------------------------------------|-------------------------------------|
| Order No:<br>Item Color:           | Qty:<br>Print PMS Color(s):         |
| Actual Print Size:                 |                                     |
| Artwork Approval:                  |                                     |
| ☐ Approved ☐ Alterations as marked |                                     |
| Name:                              | Signed:                             |