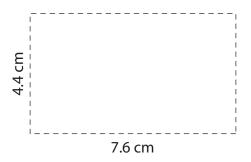

Product: PH1633 - Aluminum Card Case

Item Size: 10.8 cm (w) x 7.6 cm Print Size: 7.6 cm (w) x 4.4 cm (h)

| Order No:                          | Qty:                |
|------------------------------------|---------------------|
| Item Color:                        | Print PMS Color(s): |
|                                    |                     |
| Actual Print Size:                 |                     |
|                                    |                     |
|                                    |                     |
| Artwork Approval:                  |                     |
| ☐ Approved ☐ Alterations as marked |                     |
| Name:                              | Signed:             |
|                                    |                     |