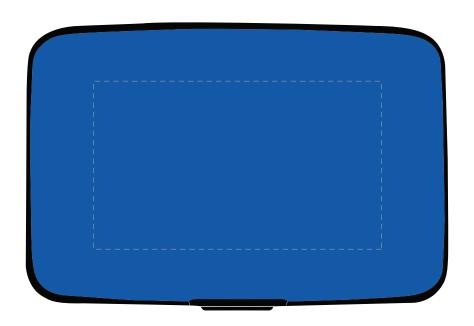

Product: PH1633 - Aluminum Card Case

Item Size: 10.8 cm (w) x 7.6 cm Print Size: 7.6 cm (w) x 4.4 cm (h)

| Order No:                          | Qty:                |
|------------------------------------|---------------------|
| Item Color:                        | Print PMS Color(s): |
|                                    |                     |
| Actual Print Size:                 |                     |
|                                    |                     |
|                                    |                     |
| Artwork Approval:                  |                     |
| ☐ Approved ☐ Alterations as marked |                     |
| Name:                              | Signed:             |
|                                    |                     |