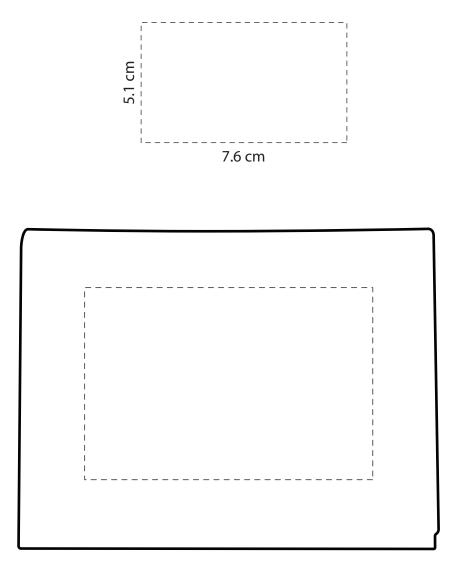

## Product: PH1635 - RFID Data Blocker Wallet

Item Size: 11.1 cm (w) x 8.3 cm (h)

Print Size: 7.6 cm (w) x 5.1 cm (h)

Order No: Item Color: Qty: Print PMS Color(s):

Actual Print Size:

| Artwork Approval:              |         |
|--------------------------------|---------|
| Approved Alterations as marked |         |
| Name:                          | Signed: |
| Company:                       | Date:   |
|                                |         |