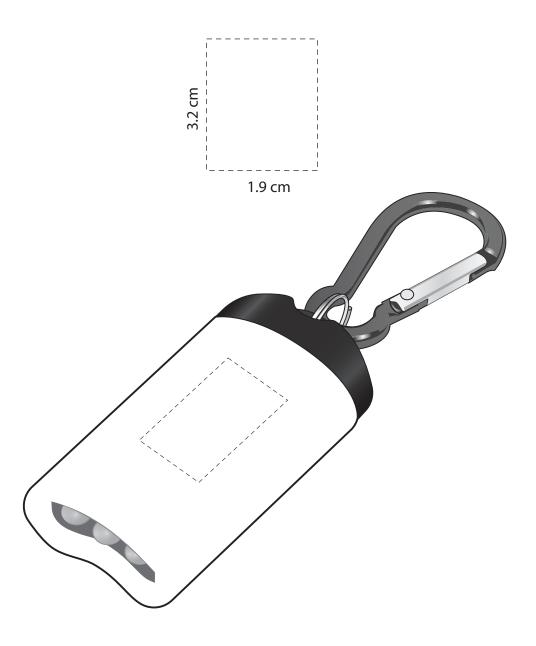

Product: PH165 - Quick Release Magnetic Flashlight with Carabiner

Print Size: 1.9 cm (w) x 3.2 cm (h) Item Size: 3.2 cm (w) x 6.4 cm (h)

| Order No:                          | Qty:                |
|------------------------------------|---------------------|
| Item Color:                        | Print PMS Color(s): |
|                                    |                     |
| Actual Print Size:                 |                     |
|                                    |                     |
|                                    |                     |
| Artwork Approval:                  |                     |
| ☐ Approved ☐ Alterations as marked |                     |
| Name:                              | Signed:             |
| Company:                           | Date:               |