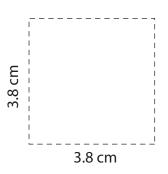

Product: PH2008 - Square Coaster with Bottle Opener

Print Size: 3.8 cm (w) x 3.8 cm (h) Item Size: 8.4 cm (w) x 8.4 cm (h)

| Order No:                          | Qty:                |
|------------------------------------|---------------------|
| Item Color:                        | Print PMS Color(s): |
|                                    |                     |
| Actual Print Size:                 |                     |
|                                    |                     |
|                                    |                     |
| Artwork Approval:                  |                     |
| ☐ Approved ☐ Alterations as marked |                     |
| Name:                              | Signed:             |