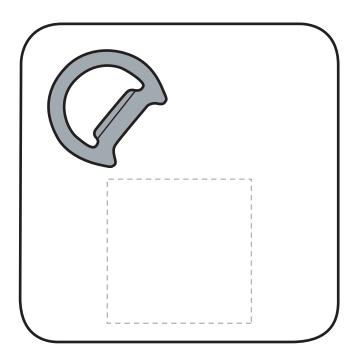

Product: PH2008 - Square Coaster with Bottle Opener

Print Size: 3.8 cm (w) x 3.8 cm (h) Item Size: 8.4 cm (w) x 8.4 cm (h)

| Order No:                          | Qty:                |
|------------------------------------|---------------------|
| Item Color:                        | Print PMS Color(s): |
|                                    |                     |
| Actual Print Size:                 |                     |
|                                    |                     |
|                                    |                     |
| Artwork Approval:                  |                     |
| ☐ Approved ☐ Alterations as marked |                     |
| Name:                              | Signed:             |