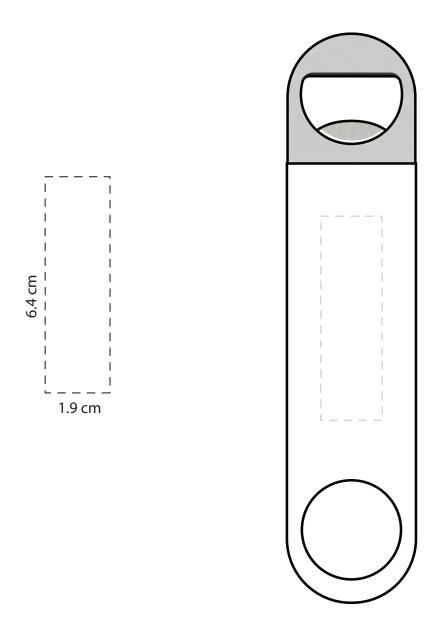

Product: PH2024 - Large Vinyl Coated Stainless Steel Bottle Opener

| Item Size | 2.5 | cm | (w) | Х | 17 | .8 | cm | (h) | ) |
|-----------|-----|----|-----|---|----|----|----|-----|---|
|-----------|-----|----|-----|---|----|----|----|-----|---|

Print Size: 6.4 cm (w) x 1.9 cm (h)

Order No: Item Color: Qty: Print PMS Color(s):

Actual Print Size:

| Artwork Approval:              |         |
|--------------------------------|---------|
| Approved Alterations as marked |         |
| Name:                          | Signed: |
| Company:                       | Date:   |
|                                |         |