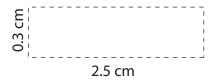

Product: PH2029 - 6mm Carabiner with Bottle Holder

Print Size: 2.5 cm (w) x 0.3 cm (h) Item Size: 16.5 cm (h) Qty: Order No: Print PMS Color(s): Item Color: Actual Print Size: Artwork Approval:

☐ Approved ☐ Alterations as marked