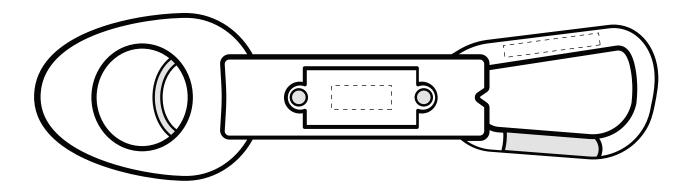

Product: PH2029 - 6mm Carabiner with Bottle Holder

Print Size: 2.5 cm (w) x 0.3 cm (h) Item Size: 16.5 cm (h) Qty: Order No: Print PMS Color(s): Item Color: Actual Print Size: Artwork Approval:

☐ Approved ☐ Alterations as marked