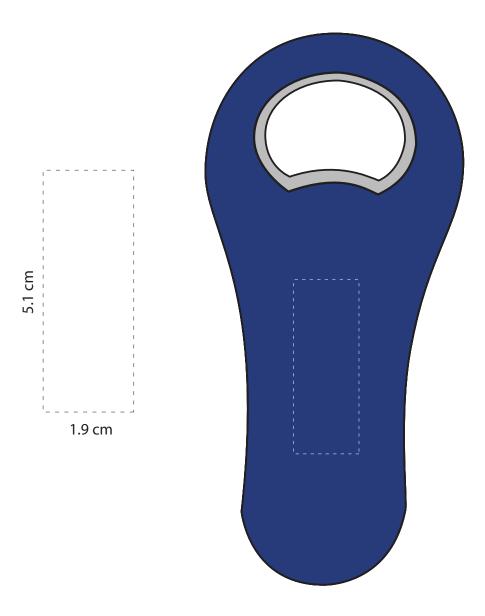

Product: PH2034 - Barley Bottle Opener

Print Size: 1.9 cm (w) x 5.1 cm (h) Item Size: 5.8 cm (w) x 10.1 cm (h)

| Order No:                          | Qty:                |
|------------------------------------|---------------------|
| Item Color:                        | Print PMS Color(s): |
|                                    |                     |
| Actual Print Size:                 |                     |
|                                    |                     |
|                                    |                     |
| Artwork Approval:                  |                     |
| ☐ Approved ☐ Alterations as marked |                     |
| Name:                              | Signed:             |
|                                    |                     |