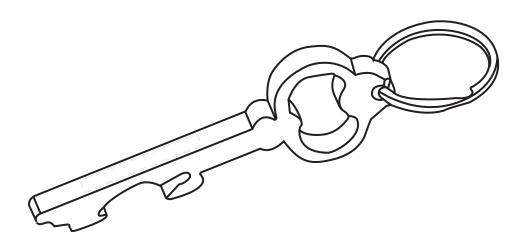

Product: PH2050 - Key Shape Bottle Opener Key Ring

| Item Size: 7.6 cm (h)                                 | Print Size: 3.2 cm (w) x 0.3 cm (h) |
|-------------------------------------------------------|-------------------------------------|
| Order No:<br>Item Color:                              | Qty: Print PMS Color(s):            |
| Actual Print Size:                                    |                                     |
| Artwork Approval:  ☐ Approved ☐ Alterations as marked |                                     |
| Name:                                                 | Signed:                             |