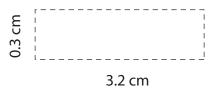

Product: PH2050 - Key Shape Bottle Opener Key Ring

| Item Size: 7.6 cm (h)                                 | Print Size: 3.2 cm (w) x 0.3 cm (h) |
|-------------------------------------------------------|-------------------------------------|
| Order No:<br>Item Color:                              | Qty: Print PMS Color(s):            |
| Actual Print Size:                                    |                                     |
| Artwork Approval:  ☐ Approved ☐ Alterations as marked |                                     |
| Name:                                                 | Signed:                             |