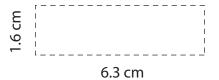

Product: PH2052 - 3-in-1 Drink Opener

| Item Size: 14.6 cm (w) x 4.4 cm (h)                   | Print Size: 6.3 cm (w) x 1.6 cm (h) |
|-------------------------------------------------------|-------------------------------------|
| Order No:<br>Item Color:                              | Qty: Print PMS Color(s):            |
| Actual Print Size:                                    |                                     |
| Artwork Approval:  ☐ Approved ☐ Alterations as marked |                                     |
| Name:                                                 | Signed:                             |