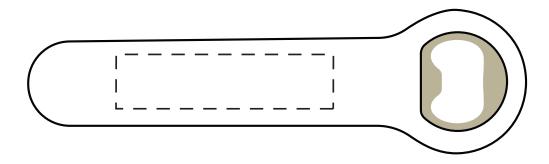

Product: PH2052 - 3-in-1 Drink Opener

| Item Size: 14.6 cm (w) x 4.4 cm (h)                   | Print Size: 6.3 cm (w) x 1.6 cm (h) |
|-------------------------------------------------------|-------------------------------------|
| Order No:<br>Item Color:                              | Qty: Print PMS Color(s):            |
| Actual Print Size:                                    |                                     |
| Artwork Approval:  ☐ Approved ☐ Alterations as marked |                                     |
| Name:                                                 | Signed:                             |