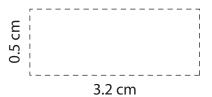

Product: PH2066 - Shark Bottle Opener Key Ring

| Item Size: 7.6 cm (h)                                 | Print Size: 3.2 cm (w) x 0.5 cm (h) |
|-------------------------------------------------------|-------------------------------------|
| Order No:<br>Item Color:                              | Qty: Print PMS Color(s):            |
| Actual Print Size:                                    |                                     |
| Artwork Approval:  ☐ Approved ☐ Alterations as marked |                                     |
| Name:                                                 | Signed:                             |