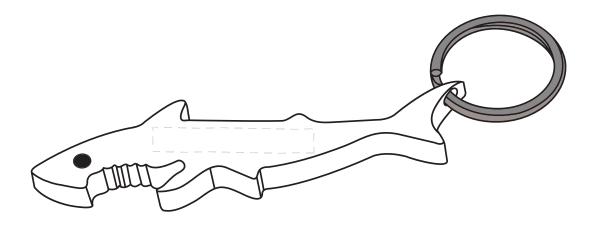

Product: PH2066 - Shark Bottle Opener Key Ring

| Item Size: 7.6 cm (h)                                 | Print Size: 3.2 cm (w) x 0.5 cm (h) |
|-------------------------------------------------------|-------------------------------------|
| Order No:<br>Item Color:                              | Qty: Print PMS Color(s):            |
| Actual Print Size:                                    |                                     |
| Artwork Approval:  ☐ Approved ☐ Alterations as marked |                                     |
| Name:                                                 | Signed:                             |