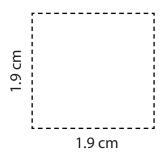

Product: PH2080 - Metal Key Tag with Bottle Opener

Item Size: 3.5 cm (w) x 9.5 cm (h) Print Size: 1.9 cm (w) x 1.9 cm (h)

| Order No:                          | Qty:                |
|------------------------------------|---------------------|
| Item Color:                        | Print PMS Color(s): |
|                                    |                     |
| Actual Print Size:                 |                     |
|                                    |                     |
| Artwork Approval:                  |                     |
| ☐ Approved ☐ Alterations as marked |                     |
| Name:                              | Signed:             |