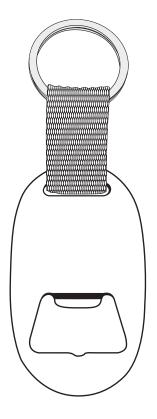

Product: PH2080 - Metal Key Tag with Bottle Opener

Item Size: 3.5 cm (w) x 9.5 cm (h) Print Size: 1.9 cm (w) x 1.9 cm (h)

| Order No:                          | Qty:                |
|------------------------------------|---------------------|
| Item Color:                        | Print PMS Color(s): |
|                                    |                     |
| Actual Print Size:                 |                     |
|                                    |                     |
| Artwork Approval:                  |                     |
| ☐ Approved ☐ Alterations as marked |                     |
| Name:                              | Signed:             |