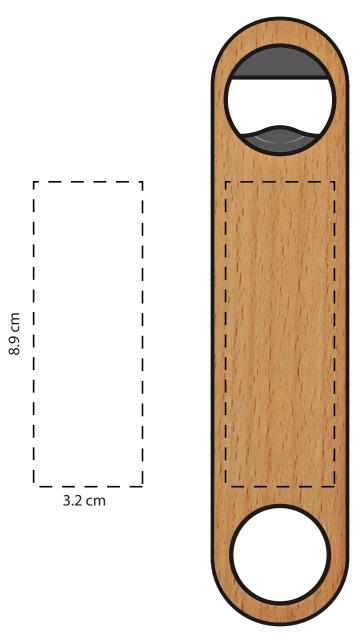

Product: PH2091 - Large Wood Bottle Opener

Item Size: 4.8 cm (w) x 8.3 cm (h) Print Size: 8.9 cm (w) x 3.2 cm (h)

| Order No:                          | Qty:                |
|------------------------------------|---------------------|
| Item Color:                        | Print PMS Color(s): |
|                                    |                     |
| Actual Print Size:                 |                     |
|                                    |                     |
|                                    |                     |
| Artwork Approval:                  |                     |
| ☐ Approved ☐ Alterations as marked |                     |
| Name:                              | Signed:             |
|                                    |                     |