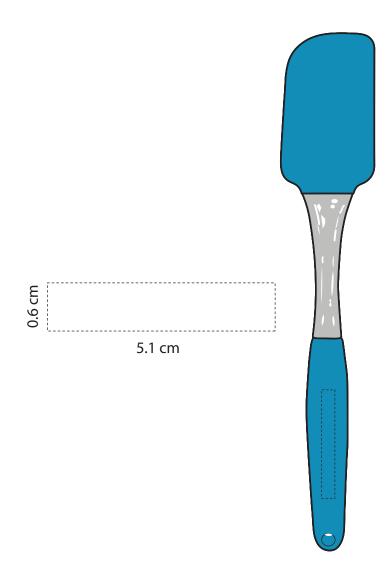

| Item | Size: | 26 | cm | (L) |
|------|-------|----|----|-----|
|------|-------|----|----|-----|

Print Size: 5.1 cm (w) x 0.6 cm (h)

Order No: Item Color: Qty: Print PMS Color(s):

Actual Print Size:

| Artwork Approval:              |         |  |
|--------------------------------|---------|--|
| Approved Alterations as marked |         |  |
| Name:                          | Signed: |  |
| Company:                       | Date:   |  |
|                                |         |  |