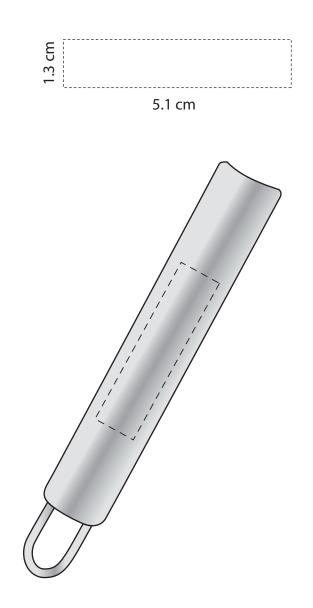

Product: PH2109 - Whisk

Item Size: 25.4 cm (L)

Print Size: 5.1 cm (w) x 1.3 cm (h)

Order No: Item Color: Qty: Print PMS Color(s):

Actual Print Size:

| Artwork Approval:              |         |
|--------------------------------|---------|
| Approved Alterations as marked |         |
| Name:                          | Signed: |
| Company:                       | Date:   |
|                                |         |