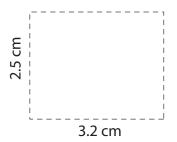

Product: PH2223 - Pencil Sharpener

Print Size: 3.2 cm (w) x 2.5 cm (h) Item Size: 4.1 cm (w) x 3.2 cm (h)

| Order No:                          | Qty:                |
|------------------------------------|---------------------|
| Item Color:                        | Print PMS Color(s): |
|                                    |                     |
| Actual Print Size:                 |                     |
|                                    |                     |
|                                    |                     |
| Artwork Approval:                  |                     |
| ☐ Approved ☐ Alterations as marked |                     |
| Name:                              | Signed:             |