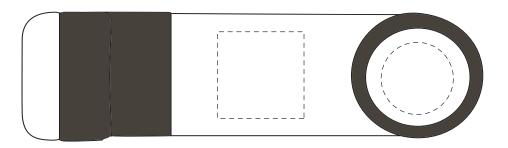

Product: PH241 - Auto Vent Phone Holder

| Item Size: 10.2 cm (w)   | Print Size: 1.9 cm (w) x 1.9 cm (h) |
|--------------------------|-------------------------------------|
| Order No:<br>Item Color: | Qty: Print PMS Color(s):            |
| Actual Print Size:       |                                     |
| Artwork Approval:        |                                     |