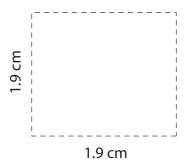

Product: PH241 - Auto Vent Phone Holder

| Item Size: 10.2 cm (w)   | Print Size: 1.9 cm (w) x 1.9 cm (h) |
|--------------------------|-------------------------------------|
| Order No:<br>Item Color: | Qty: Print PMS Color(s):            |
| Actual Print Size:       |                                     |
| Artwork Approval:        |                                     |