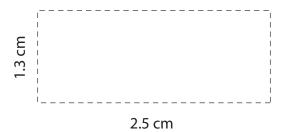

Product: PH2422 - Set of Four Measuring Spoons

Item Size: 17.8 cm (w) x 3.2 cm (h) Print Size: 2.5 cm (w) x 1.3 cm (h)

| Order No:                          | Qty:                |
|------------------------------------|---------------------|
| Item Color:                        | Print PMS Color(s): |
|                                    |                     |
| Actual Print Size:                 |                     |
|                                    |                     |
| Artwork Approval:                  |                     |
| ☐ Approved ☐ Alterations as marked |                     |
| Name:                              | Signed:             |