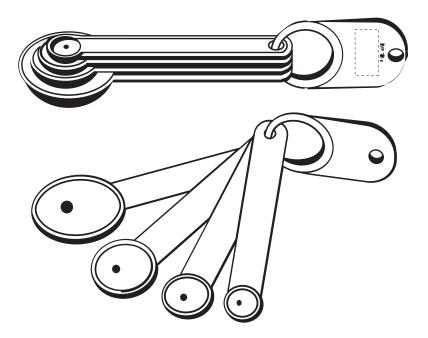

Product: PH2422 - Set of Four Measuring Spoons

Item Size: 17.8 cm (w) x 3.2 cm (h) Print Size: 2.5 cm (w) x 1.3 cm (h)

| Order No:                          | Qty:                |
|------------------------------------|---------------------|
| Item Color:                        | Print PMS Color(s): |
|                                    |                     |
| Actual Print Size:                 |                     |
|                                    |                     |
| Artwork Approval:                  |                     |
| ☐ Approved ☐ Alterations as marked |                     |
| Name:                              | Signed:             |