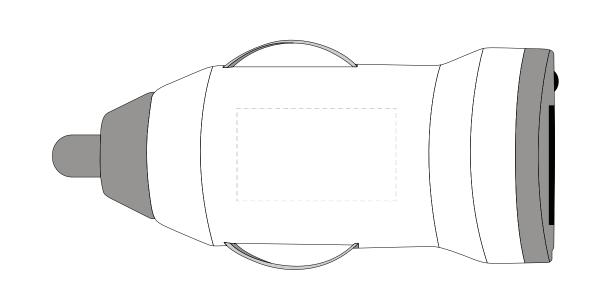

Product: PH2600 - On-The-Go Car Charger

Item Size: 5.7 cm (w) x 2.2 cm (h)

Print Size: 1.9 cm (w) x 1.1 cm (h)

Order No: Item Color: Qty: Print PMS Color(s):

Actual Print Size:

| Artwork Approval:              |         |
|--------------------------------|---------|
| Approved Alterations as marked |         |
| Name:                          | Signed: |
| Company:                       | Date:   |
|                                |         |