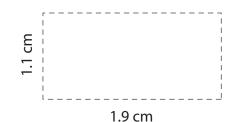

Product: PH2600 - On-The-Go Car Charger

Item Size: 5.7 cm (w) x 2.2 cm (h)

Print Size: 1.9 cm (w) x 1.1 cm (h)

Order No: Item Color: Qty: Print PMS Color(s):

Actual Print Size:

| Artwork Approval:              |         |
|--------------------------------|---------|
| Approved Alterations as marked |         |
| Name:                          | Signed: |
| Company:                       | Date:   |
|                                |         |