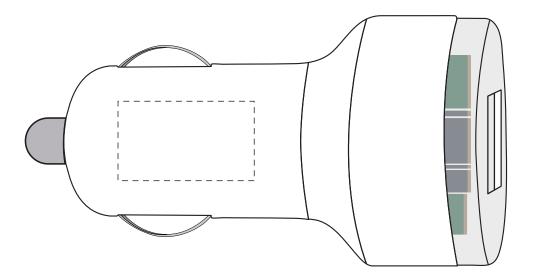

## Product: PH2602 - Dual USB Car Charger

Item Size: 5.7 cm (w) x 2.2 cm (h)

Print Size: 1.9 cm (w) x 1.1 cm (h)

Order No: Item Color: Qty: Print PMS Color(s):

Actual Print Size:

| Artwork Approval:              |         |
|--------------------------------|---------|
| Approved Alterations as marked |         |
| Name:                          | Signed: |
| Company:                       | Date:   |
|                                |         |