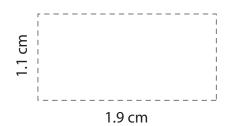

## Product: PH2602 - Dual USB Car Charger

Item Size: 5.7 cm (w) x 2.2 cm (h)

Print Size: 1.9 cm (w) x 1.1 cm (h)

Order No: Item Color: Qty: Print PMS Color(s):

Actual Print Size:

| Artwork Approval:              |         |
|--------------------------------|---------|
| Approved Alterations as marked |         |
| Name:                          | Signed: |
| Company:                       | Date:   |
|                                |         |