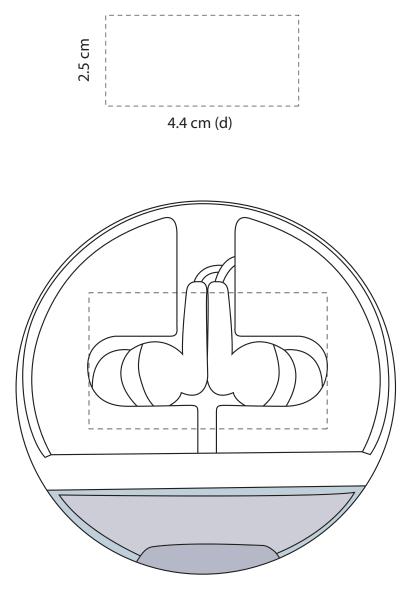

Product: PH2709 - Earbuds and Phone Stand Combo

Item Size: 7 cm (d)

Print Size: 4.4 cm (w) x 2.5 cm (h)

Order No: Item Color: Qty:

Print PMS Color(s):

Actual Print Size:

| Artwork Approval:              |         |
|--------------------------------|---------|
| Approved Alterations as marked |         |
| Name:                          | Signed: |
| Company:                       | Date:   |
|                                |         |