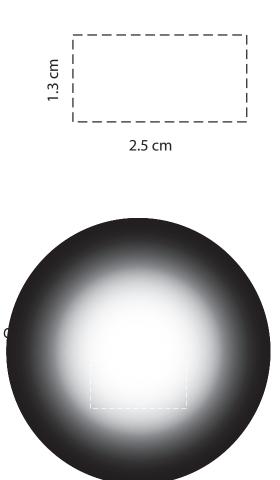

## Product: PH2787 - Earbuds in Slide Open Case

Item Size: 7.6 cm (d)

Print Size: 2.5 cm (w) x 1.3 cm (h)

Order No: Item Color: Qty: Print PMS Color(s):

Actual Print Size:

| Artwork Approval:              |         |
|--------------------------------|---------|
| Approved Alterations as marked |         |
| Name:                          | Signed: |
| Company:                       | Date:   |
|                                |         |