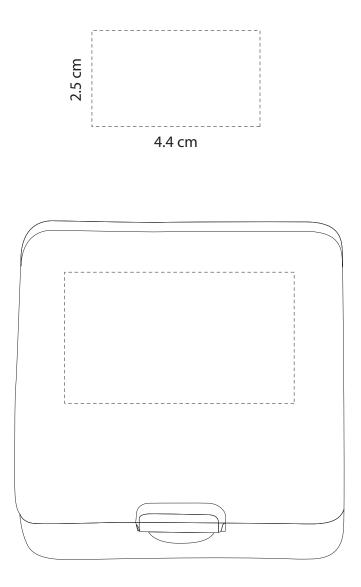

## Product: PH2807 - Uinversal Travel Adapter Case

Item Size: 6.4 cm (w) x 5.7 cm (h) x 4.8 cm (d)

Print Size: 4.4 cm (w) x 2.5 cm (h)

Order No: Item Color: Qty: Print PMS Color(s):

Actual Print Size:

| Artwork Approval:              |         |
|--------------------------------|---------|
| Approved Alterations as marked |         |
| Name:                          | Signed: |
| Company:                       | Date:   |
|                                |         |