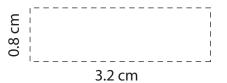

Product: PH2846 - USB Touch Control Bendable Light

Item Size: 1.6 cm (w) x 18.1 cm (h) Print Size: 3.2 cm (w) x 0.8 cm (h)

Order No: Qty:

Item Color: Print PMS Color(s):

Actual Print Size: