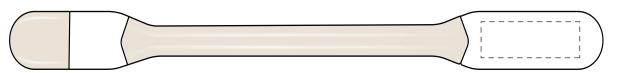

Product: PH2846 - USB Touch Control Bendable Light

Item Size: 1.6 cm (w) x 18.1 cm (h) Print Size: 3.2 cm (w) x 0.8 cm (h)

Order No: Qty:

Item Color: Print PMS Color(s):

Actual Print Size: