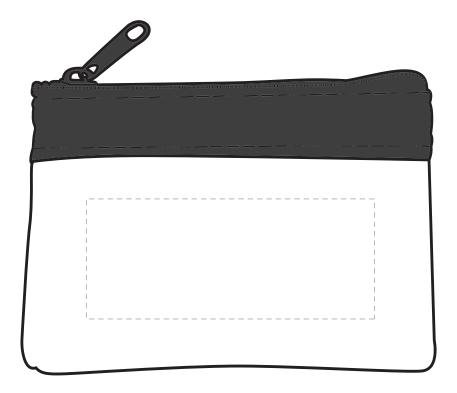

Product: PH291 - Zippered Coin Pouch

| Item Size: 10.8 cm (w) x 7.6 cm (h)                   | Print Size: 7.6 cm (w) x 3.2 cm (h) |
|-------------------------------------------------------|-------------------------------------|
|                                                       | Qty: Print PMS Color(s):            |
| Actual Print Size:                                    |                                     |
| Artwork Approval:  ☐ Approved ☐ Alterations as marked |                                     |
| Name:                                                 | Signed:                             |
| Company:                                              | Date:                               |