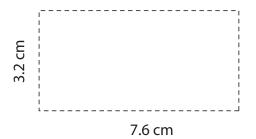

Product: PH291 - Zippered Coin Pouch

| Item Size: 10.8 cm (w) x 7.6 cm (h)                   | Print Size: 7.6 cm (w) x 3.2 cm (h) |
|-------------------------------------------------------|-------------------------------------|
|                                                       | Qty: Print PMS Color(s):            |
| Actual Print Size:                                    |                                     |
| Artwork Approval:  ☐ Approved ☐ Alterations as marked |                                     |
| Name:                                                 | Signed:                             |
| Company:                                              | Date:                               |