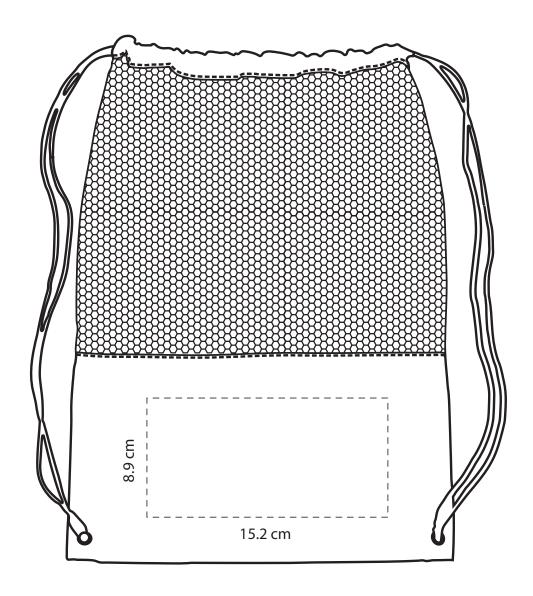

Product: PH3076 - Mesh Holder

Item Size: 35.6 cm (w) x 45.7 cm (h) Print Size: 15.2 cm (w) x 8.9 cm (h)

|                   | Order No:<br>Item Color:       | Qty: Print PMS Color(s): |
|-------------------|--------------------------------|--------------------------|
|                   | Actual Print Size:             |                          |
| Artwork Approval: |                                |                          |
|                   | Approved Alterations as marked |                          |
|                   | Name:                          | Signed:                  |
|                   | Company:                       | Date:                    |