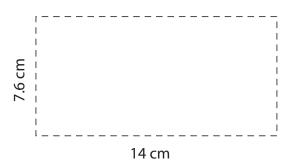

Product: PH310 - Pack and Go Toiletry Bag

Item Size: Folded: 27.9 cm (w) x 16.5 cm (h) Print Size: 14 cm (w) x 7.6 cm (h) Hanging: 27.9 cm (w) x 50.8 cm (h)

| Order No:                          | Qty:                |
|------------------------------------|---------------------|
| Item Color:                        | Print PMS Color(s): |
|                                    |                     |
| Actual Print Size:                 |                     |
| , (ddd. 1 111), (d.25).            |                     |
|                                    |                     |
| Artwork Approval:                  |                     |
| ☐ Approved ☐ Alterations as marked |                     |
| Name:                              | Signed:             |
|                                    |                     |