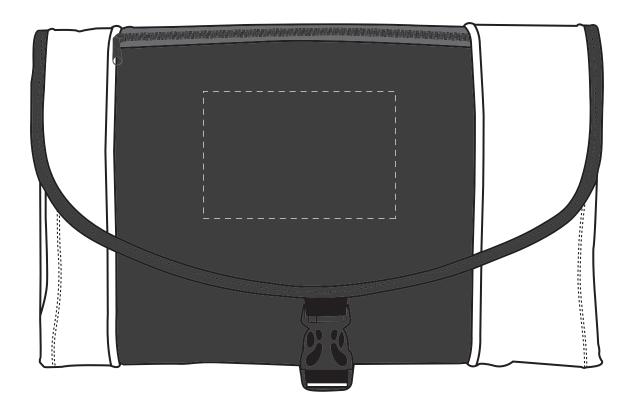

Product: PH310 - Pack and Go Toiletry Bag

Item Size: Folded: 27.9 cm (w) x 16.5 cm (h) Print Size: 14 cm (w) x 7.6 cm (h) Hanging: 27.9 cm (w) x 50.8 cm (h)

| Order No:                          | Qty:                |
|------------------------------------|---------------------|
| Item Color:                        | Print PMS Color(s): |
|                                    |                     |
| Actual Print Size:                 |                     |
| , (ddd. 1 111), (d.25).            |                     |
|                                    |                     |
| Artwork Approval:                  |                     |
| ☐ Approved ☐ Alterations as marked |                     |
| Name:                              | Signed:             |
|                                    |                     |