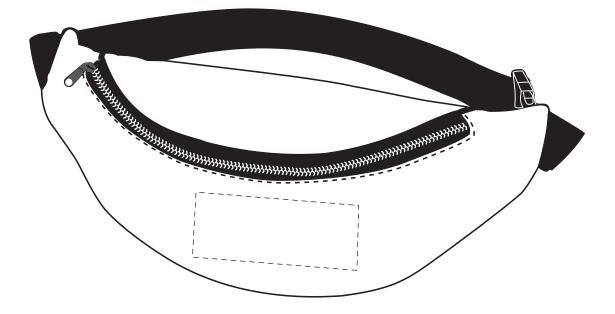

## Product: PH3402 - Budget Fanny Pack

Print Size: 7.6 cm (w) x 3.8 cm (h)

Order No: Item Color: Qty: Print PMS Color(s):

Actual Print Size:

| Artwork Approval:              |         |
|--------------------------------|---------|
| Approved Alterations as marked |         |
| Name:                          | Signed: |
| Company:                       | Date:   |
|                                |         |