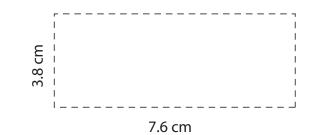

## Product: PH3402 - Budget Fanny Pack

Print Size: 7.6 cm (w) x 3.8 cm (h)

Order No: Item Color: Qty: Print PMS Color(s):

Actual Print Size:

| Artwork Approval:              |         |
|--------------------------------|---------|
| Approved Alterations as marked |         |
| Name:                          | Signed: |
| Company:                       | Date:   |
|                                |         |