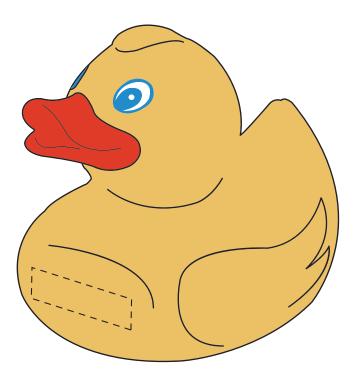

Product: PH4060 - Rubber Duck

Item Size: 7.6 cm (w) x 7 cm (h) Print Size: 3.2 cm (w) x 1 cm (h)

| Order No:                                     | Qty:                |
|-----------------------------------------------|---------------------|
| Item Color:                                   | Print PMS Color(s): |
|                                               |                     |
| Actual Print Size:                            |                     |
| , totali i i ii i i i i i i i i i i i i i i i |                     |
|                                               |                     |
| Artwork Approval:                             |                     |
| ☐ Approved ☐ Alterations as marked            |                     |
| Name:                                         | Signed:             |