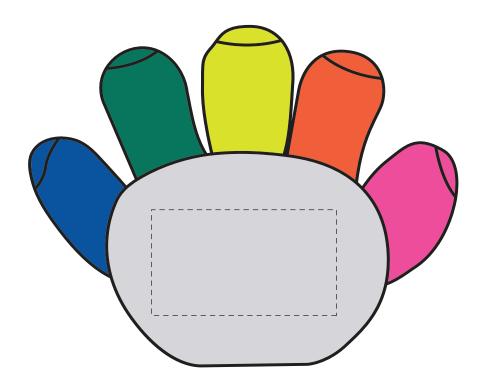

Product: PH557 - 'Handy' Highlighter

Print Size: 4.5 cm (w) x 2.5 cm (h) Item Size: 10.16 cm (w) x 8.3 cm (h)

| Order No:                          | Qty:                |
|------------------------------------|---------------------|
| Item Color:                        | Print PMS Color(s): |
|                                    |                     |
| Actual Print Size:                 |                     |
|                                    |                     |
|                                    |                     |
| Artwork Approval:                  |                     |
| ☐ Approved ☐ Alterations as marked |                     |
| Name:                              | Signed:             |