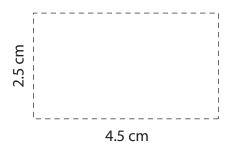

Product: PH557 - 'Handy' Highlighter

Print Size: 4.5 cm (w) x 2.5 cm (h) Item Size: 10.16 cm (w) x 8.3 cm (h)

| Order No:                          | Qty:                |
|------------------------------------|---------------------|
| Item Color:                        | Print PMS Color(s): |
|                                    |                     |
| Actual Print Size:                 |                     |
|                                    |                     |
|                                    |                     |
| Artwork Approval:                  |                     |
| ☐ Approved ☐ Alterations as marked |                     |
| Name:                              | Signed:             |