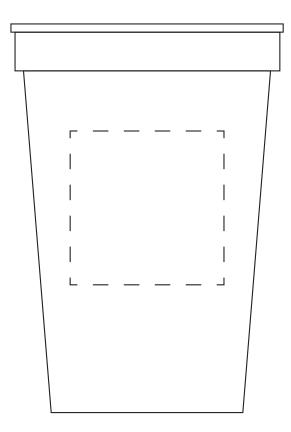

Product: PLAD09 475ml STADIUM CUP

Item Size: 11.4cm H x 8cm Dia

Print Size: 4.5cm W x 4.5cm H

| Order No:                    | Qty:                |  |
|------------------------------|---------------------|--|
| Item Color:                  | Print PMS Color(s): |  |
|                              |                     |  |
| Actual Print Size:           |                     |  |
|                              |                     |  |
|                              |                     |  |
| Artwork Approval:            |                     |  |
| Approved Alterations as main | ked                 |  |
| Name:                        | Signed:             |  |
| Company:                     | Date:               |  |
|                              |                     |  |