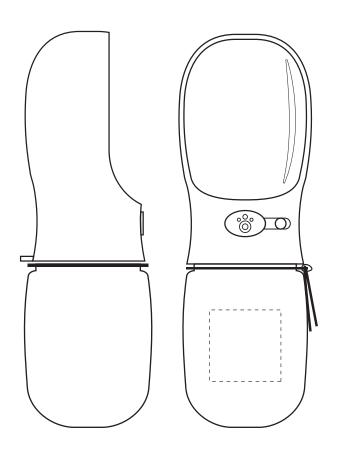

## Product: Pet Portable Water Cup 350ml PSPT01

Item Size: 7.5cm W x 22cm H

Print Size: 4cm W x 4cm H

Order No: Item Color: Qty: Print PMS Color(s):

Actual Print Size:

|  | Artwork Approval: |         |
|--|-------------------|---------|
|  |                   |         |
|  | Name:             | Signed: |
|  | Company:          | Date:   |
|  |                   |         |