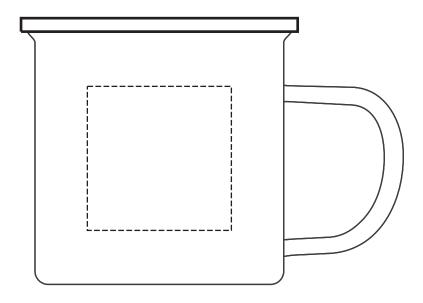

Product: TRAD2904 500ml Enamel Mug

Item Size: 9.4cm H x 8.8cm Dia Print Size: 5cm W x 5cm H

| Order No:                          | Qty:                |
|------------------------------------|---------------------|
| Item Color:                        | Print PMS Color(s): |
|                                    |                     |
| Actual Print Size:                 |                     |
|                                    |                     |
|                                    |                     |
| Artwork Approval:                  |                     |
| ☐ Approved ☐ Alterations as marked |                     |
| Name:                              | Signed:             |
| Company:                           | Date:               |