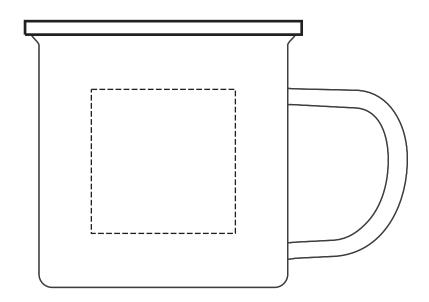

Product: TRAD32 350ml Enamel Mug

Item Size: 8.5cm H x 8cm Dia

Print Size: 6cm W x 4cm H

| Order  | No:    |
|--------|--------|
| Item C | Color: |

Qty: Print PMS Color(s):

Actual Print Size:

| Artwork Approval:              |         |  |
|--------------------------------|---------|--|
| Approved Alterations as marked |         |  |
| Name:                          | Signed: |  |
| Company:                       | Date:   |  |
|                                |         |  |