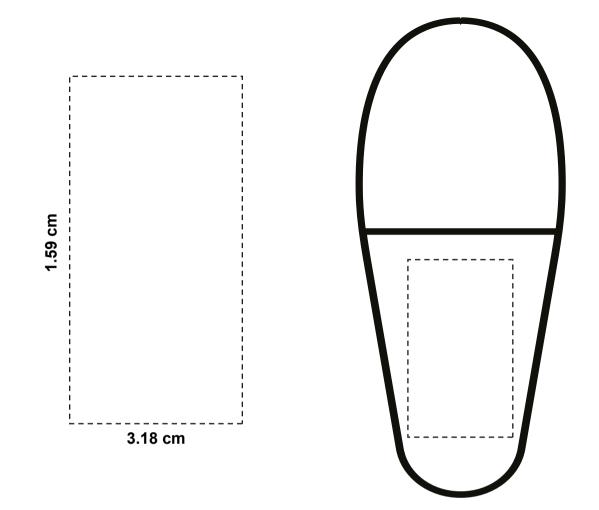

## **ORIENT**COLLECTION Code-A177P

| Order No:<br>Qty:                                               | Repeat order, New order<br>Previous PO: | Sample Options:  Physical sample needed (extra 1week and AU\$65.00 cost) Sample Image needed |
|-----------------------------------------------------------------|-----------------------------------------|----------------------------------------------------------------------------------------------|
| Item Size : 3(w) x 8(h) cm<br>Actual Print Size: 2(w) x 3(h) cm | Factory sample supplied                 | No sample needed (Direct product from artwork approval)                                      |
| Item colour:                                                    | Note:                                   | Approved Alterations as marked                                                               |
| Print colour:                                                   |                                         | Name:                                                                                        |
| Print sides:                                                    |                                         | Company:                                                                                     |
| Maximum Print Area(s):                                          |                                         | Signed:<br>Date:                                                                             |