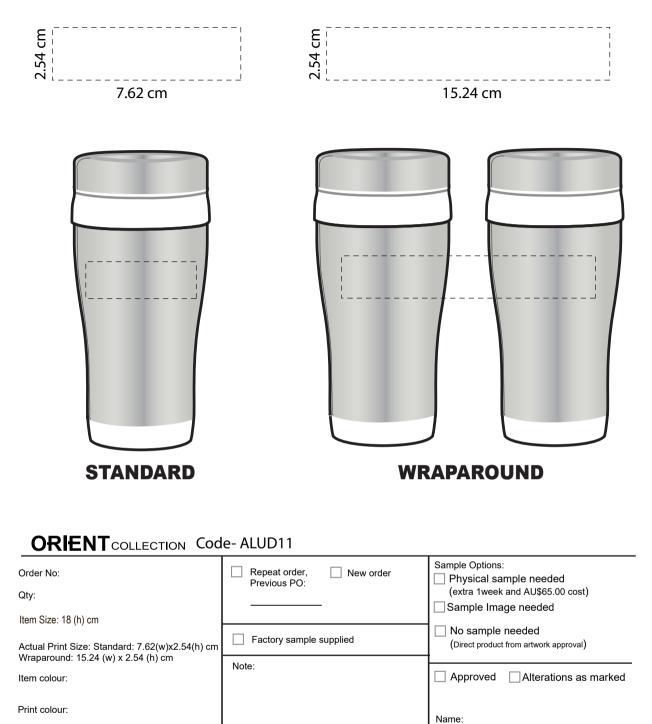

## Term and conditions:

Maximum Print Area(s):

Print sides:

We will be free of liability should your order be delayed due to circumstances beyond our control. Such as Port/Vessel delays due to Weather, or labour action.

As PMS colours are usually mixed by hand, from time to time there could be a colour difference from the requested pms to the final product. This is due to ink colour, substrate being printed and decoration type, this is unavoidable on the final product and custometer that some variance may show up dependent on the factors above. We considers this as acceptable. Please note that differences in printing could be up to 2 shades in PMS.

Company:

Signed:

Date:

All artwork have to be approved in 36 hours when receiveing. Production will not commence without sample optio