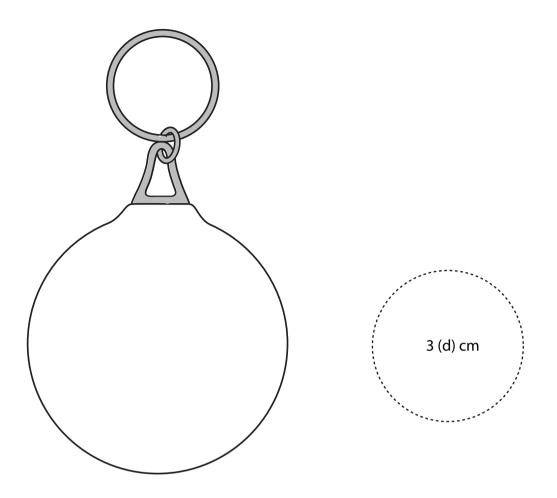

## **ORIENT**COLLECTION Code- ASSN15

| Order No:<br>Qty:<br>Item Size: 6 (d) cm | Repeat order, Previous PO: | Sample Options:<br>Physical sample needed<br>(extra 1week and AU\$65.00 cost)<br>Sample Image needed |
|------------------------------------------|----------------------------|------------------------------------------------------------------------------------------------------|
| Actual Print Size: 3 (d) cm              | Factory sample supplied    | Or No sample needed<br>(Direct product from artwork approval)                                        |
| Item colour:                             | Note:                      | Approved Alterations as marked                                                                       |
| Print colour:                            |                            | Name:                                                                                                |
| Print sides:                             |                            | Company:                                                                                             |
| Maximum Print Area(s):                   |                            | Signed:<br>Date:                                                                                     |
|                                          |                            |                                                                                                      |