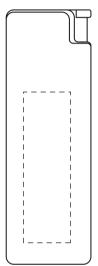

1 cm

5 cm

## **ORIENT**COLLECTION Code- ASSN16

| Order No:<br>Qty:                   | Repeat order,     Previous PO: | Sample Options:  Physical sample needed (extra 1week and AU\$65.00 cost) Sample Image needed |
|-------------------------------------|--------------------------------|----------------------------------------------------------------------------------------------|
| Item Size: 8 (w) x 3 (h) cm         |                                | ☐ No sample needed                                                                           |
| Actual Print Size: 5 (w) x 1 (h) cm | Factory sample supplied        | (Direct product from artwork approval)                                                       |
| Item colour:                        | Note:                          | Approved Alterations as marked                                                               |
| Print colour:                       |                                | Name:                                                                                        |
| Print sides:                        |                                | Company:                                                                                     |
|                                     |                                | Signed:                                                                                      |
| Maximum Print Area(s):              |                                | Date:                                                                                        |