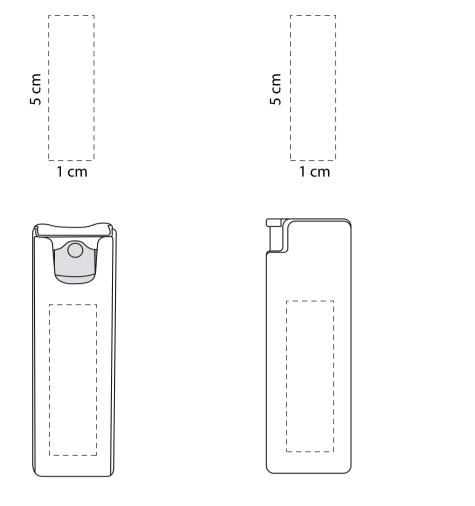

1 cm

5 cm

## **ORIENT**COLLECTION Code- ASSN16

| Order No:<br>Qty:                   | Repeat order,     Previous PO: | Sample Options:  Physical sample needed (extra 1week and AU\$65.00 cost) Sample Image needed |
|-------------------------------------|--------------------------------|----------------------------------------------------------------------------------------------|
| Item Size: 8 (w) x 3 (h) cm         |                                | ☐ No sample needed                                                                           |
| Actual Print Size: 5 (w) x 1 (h) cm | Factory sample supplied        | (Direct product from artwork approval)                                                       |
| Item colour:                        | Note:                          | Approved Alterations as marked                                                               |
| Print colour:                       |                                | Name:                                                                                        |
| Print sides:                        |                                | Company:                                                                                     |
|                                     |                                | Signed:                                                                                      |
| Maximum Print Area(s):              |                                | Date:                                                                                        |