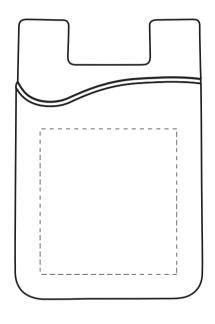

## **ORIENT**COLLECTION Code- AUTO35

| Order No:                                                       | Repeat order, New order Previous PO: | Sample Options:  Physical sample needed                 |
|-----------------------------------------------------------------|--------------------------------------|---------------------------------------------------------|
| Qty:                                                            |                                      | (extra 1week and AU\$65.00 cost)                        |
| Item Size: 6 (w) x 4 (h) cm                                     |                                      | Sample Image needed                                     |
| Actual Print Size: 4.13 (w) x 4.45 (h) cm<br>Mouth: 2.54 (d) cm | Factory sample supplied              | No sample needed (Direct product from artwork approval) |
| Item colour:                                                    | Note:                                | Approved Alterations as marked                          |
| Print colour:                                                   |                                      | Name:                                                   |
| Print sides:                                                    |                                      | Company:                                                |
|                                                                 |                                      | Signed:                                                 |
| Maximum Print Area(s):                                          |                                      | Date:                                                   |