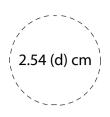

## **ORIENT**COLLECTION Code- AUTO35

| Order No:                                                       | Repeat order, New order Previous PO: | Sample Options:  Physical sample needed                 |
|-----------------------------------------------------------------|--------------------------------------|---------------------------------------------------------|
| Qty:                                                            |                                      | (extra 1week and AU\$65.00 cost)                        |
| Item Size: 6 (w) x 4 (h) cm                                     |                                      | Sample Image needed                                     |
| Actual Print Size: 4.13 (w) x 4.45 (h) cm<br>Mouth: 2.54 (d) cm | Factory sample supplied              | No sample needed (Direct product from artwork approval) |
| Item colour:                                                    | Note:                                | Approved Alterations as marked                          |
| Print colour:                                                   |                                      | Name:                                                   |
| Print sides:                                                    |                                      | Company:                                                |
|                                                                 |                                      | Signed:                                                 |
| Maximum Print Area(s):                                          |                                      | Date:                                                   |