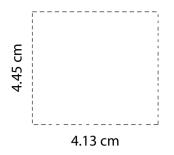

## **ORIENT**COLLECTION Code- AUTO35

| Order No:                                                       | Repeat order, New order Previous PO: | Sample Options:  Physical sample needed                 |
|-----------------------------------------------------------------|--------------------------------------|---------------------------------------------------------|
| Qty:                                                            |                                      | (extra 1week and AU\$65.00 cost)                        |
| Item Size: 6 (w) x 4 (h) cm                                     |                                      | Sample Image needed                                     |
| Actual Print Size: 4.13 (w) x 4.45 (h) cm<br>Mouth: 2.54 (d) cm | Factory sample supplied              | No sample needed (Direct product from artwork approval) |
| Item colour:                                                    | Note:                                | Approved Alterations as marked                          |
| Print colour:                                                   |                                      | Name:                                                   |
| Print sides:                                                    |                                      | Company:                                                |
|                                                                 |                                      | Signed:                                                 |
| Maximum Print Area(s):                                          |                                      | Date:                                                   |